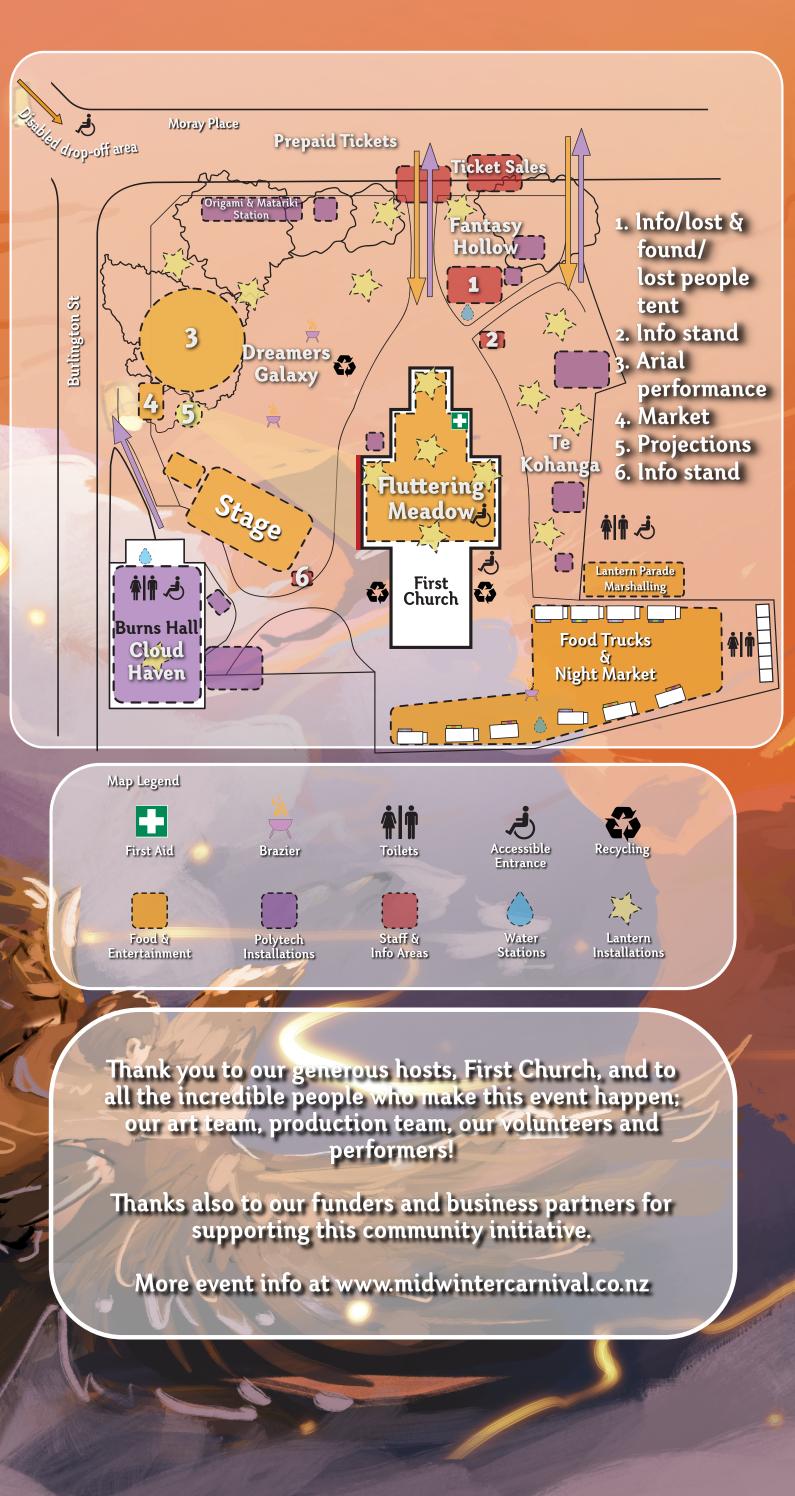

an)   |
| 7:45pm Reading: The Raven (Matt Brennan)         |
| 8:00pm Piano Improvisation Josh Botz             |
| (and Butterfly Dancer Zadie Tarbit)              |

## Outside

| Gates Open - Projection with | sound |
|------------------------------|-------|
| 5:30pm Opening/Whakatau      |       |
| - Main Stage (Firday         |       |
| 5:35pm Josh Botz and White   | Bird  |
| 6:00pm Aerial Tree           |       |
| 6:10pm Projection with soun  | d     |
| 6:15pm Lantern Parade        |       |
| 6:20pm Becca Caffyn          | 100   |
| 6:50pm Aerial Tree           |       |
| 7:00pm Josh Botz and White   | Bird  |
| 7:15pm Lantern Parade        |       |
| 7:30pm Aerial Tree           |       |
| 7:40pm Tahu and the Takahe   | S     |
| 8:40pm Projection with soun  | d     |